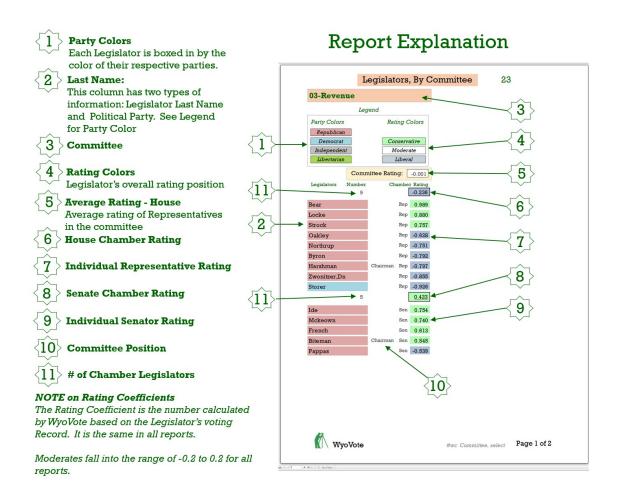

## Select Federal Natural Resource Management Committee

## Legend

| Party Colors | Rating Colors |  |  |
|--------------|---------------|--|--|
| Republican   |               |  |  |
| Democrat     | Conservative  |  |  |
| Independent  | Moderate      |  |  |
| Libertarian  | Liberal       |  |  |

| Committee Rating: | 0.186  |
|-------------------|--------|
| Committee Raming. | U. LOD |

| Legislators | Number | Chamber Rating |     |              |  |
|-------------|--------|----------------|-----|--------------|--|
|             | 3      |                |     | <u>0.576</u> |  |
| Winter      |        |                | Rep | 0.813        |  |
| Heiner      |        | Chairman       | Rep | 0.591        |  |
| Tarver      |        |                | Rep | 0.324        |  |
|             | 3      |                |     | -0.204       |  |
| Kolb        |        |                | Sen | 0.242        |  |
| Boner       |        |                | Sen | -0.348       |  |
| Ellis       |        |                | Sen | -0.507       |  |

## Note:

The Report Explanation is from the 03 Revenue Committee report but applies equally for all individual committees. The full report contains all counties and is a double column report, whereas the individual committee reports only contain a single committee in the same format.